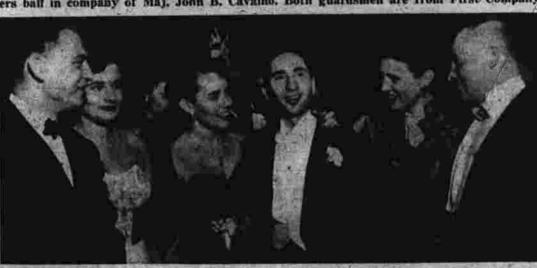

In his inaugural address before a foint session of the State Senate in the

Panama ters ball in company of Maj. John B. Cavalho. Both guardsmen are from First Company.

Three local attorneys and their wives meet at colorful affair, From left to right are Atty. and Mrs. Paul Groobert, Atty. and Mrs. Jules Karp and Atty. and Mrs. John D. LaBelle.